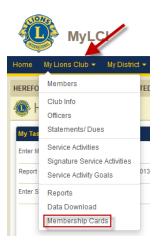

### ADOBE Link:

http://www.adobe.com/products/acrobat/readstep2.html

Once you have installed the newest Adobe Reader, proceed with the following instructions to print your Membership Cards.

1) From the My Lions Club or My Leo Club menu, select Membership Cards.