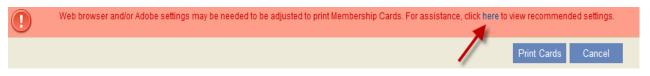

# Lions Clubs International How to Print Membership Cards Frequently Asked Questions

4) Review the web browser and Adobe setting adjustments.

5) Click the Print Cards button.