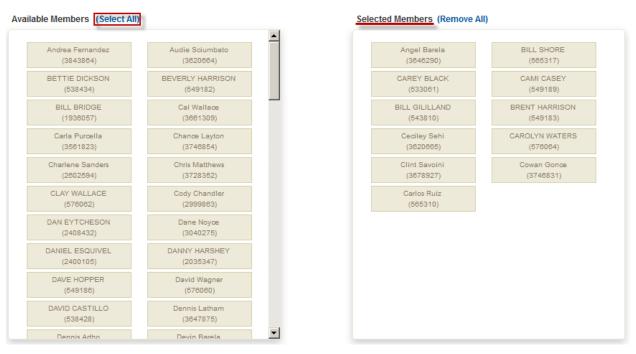

**3)** You may then select individual members from the Available Members panel or you can click Select All to print cards for all members.

All of the members that appear under the Selected Members column will appear on the membership card page for printing.